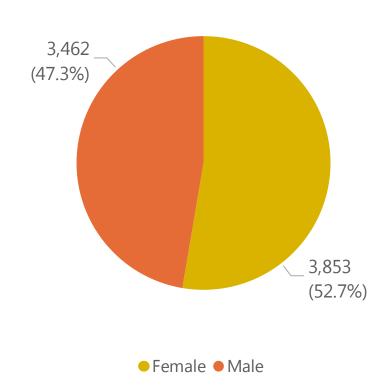

# Deaths by Sex, Previous Hospitalization, & Underlying Conditions

Total Deaths by Sex+

Total Deaths with a Previous Hospitalization\*

Total Deaths\*\* with Underlying Conditions

Data Sources: COVID-19 Data provided by the Bureau of Infectious Disease and Laboratory Sciences and the Registry of Vital Records and Statistics; Demographic data on hospitalized patients collected retrospectively; analysis does not include all hospitalized patients and may not add up to data totals from hospital survey; Tables and Figures created by the Office of Population Health.

Note: all data are cumulative and current as of 10:00am on the date at the top of the page; \*Hospitalized at any point in time, not necessarily the current status; \*\*Only includes data from deaths following completed investigation, figures are updates as additional investigations are completed; + Excludes unknown values. Includes both probable and confirmed cases.