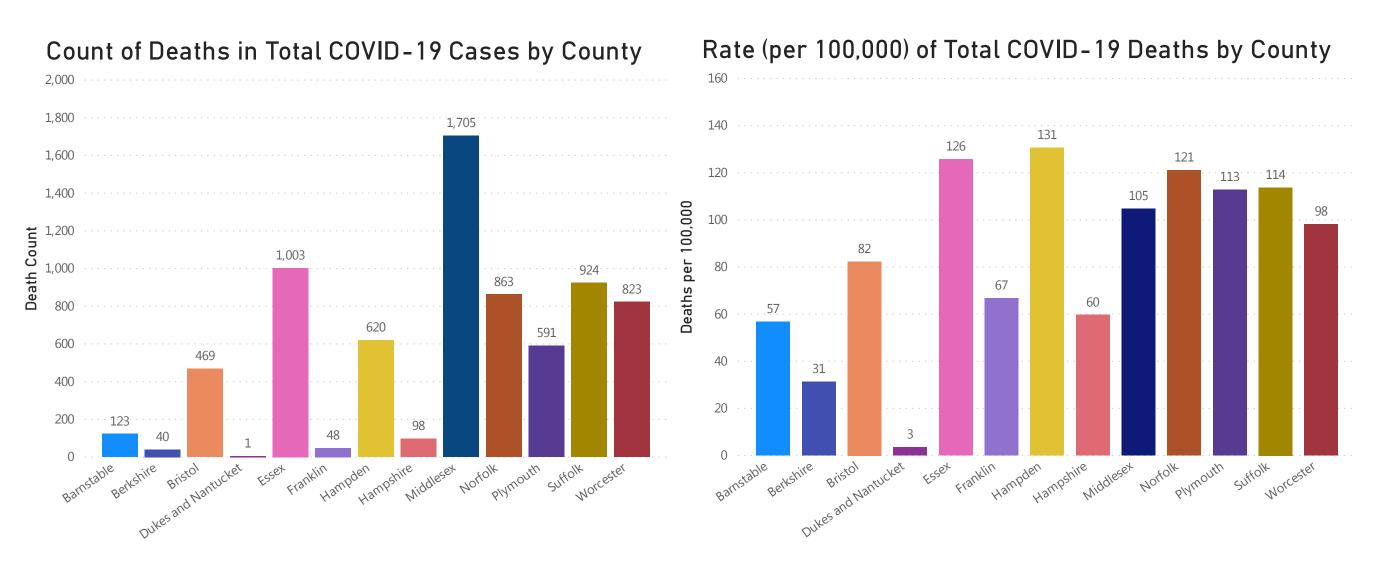

## **Deaths and Death Rate by County**

Data Sources: COVID-19 Data provided by the Bureau of Infectious Disease and Laboratory Sciences; County Population Estimates 2011-2018: Small Area Population Estimates 2011-2020, version 2018, Massachusetts Department of Public Health, Bureau of Environmental Health; Tables and Figures created by the Office of Population Health.

Note: all data are cumulative and current as of 10:00am on the date at the top of the page. Includes both probable and confirmed cases.