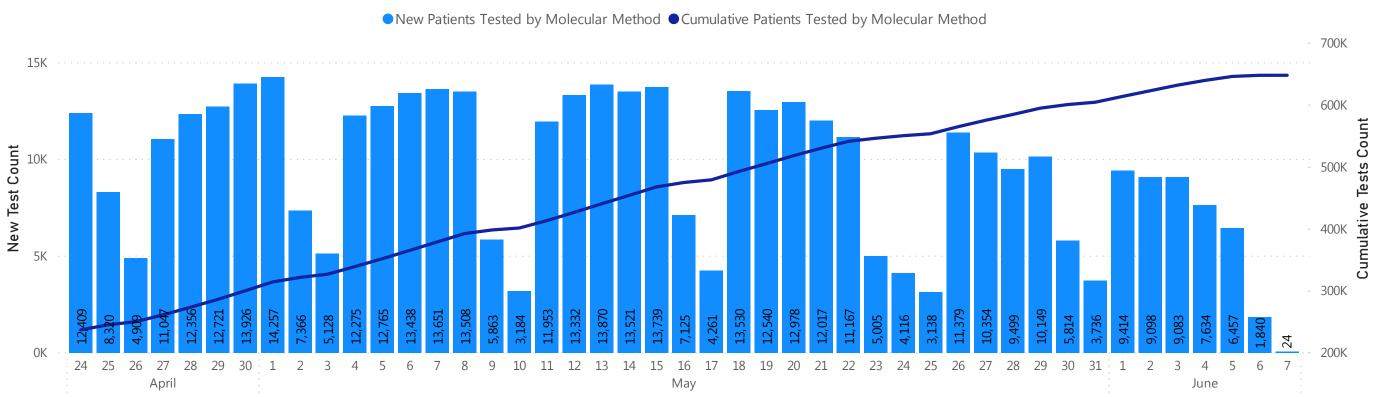

## **Testing by Date - Molecular**

Number of Patients Tested by Molecular Method by Patient Test Date

Percent of Tests By Molecular Method that are Positive by Patient Test Date

Data Sources: COVID-19 Data provided by the Bureau of Infectious Disease and Laboratory Sciences; Tables and Figures created by the Office of Population Health.

Note: all data are current as of 10:00am on the date at the top of the page. Data previously shown according to date report received; data now presented according to date the patient was tested. Due to lag in reporting by laboratories, counts for most recent dates are likely to be incomplete. Please note that some individuals have been tested by both molecular and antibody methods.

6