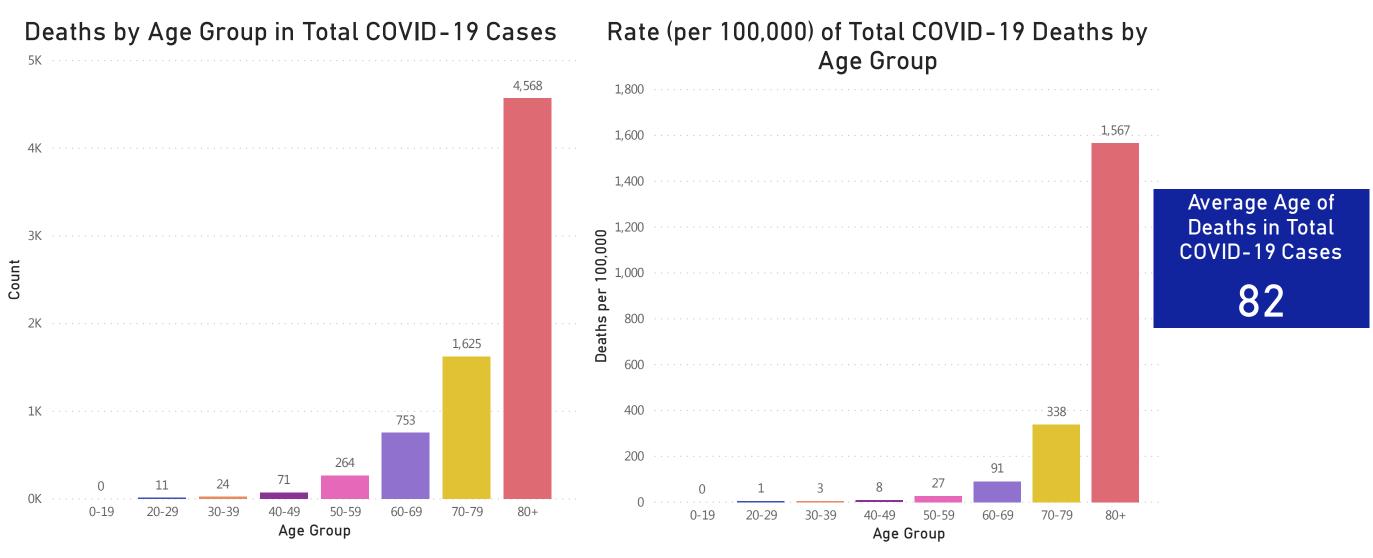

## **Deaths and Death Rate by Age Group**

Data Sources: COVID-19 Data provided by the Bureau of Infectious Disease and Laboratory Sciences and the Registry of Vital Records and Statistics; Population Estimates 2011-2018: Small Area Population Estimates 2011-2020, version 2018; Tables and Figures created by the Office of Population Health.

Note: all data are cumulative and current as of 10:00am on the date at the top of the page. Includes both probable and confirmed cases.