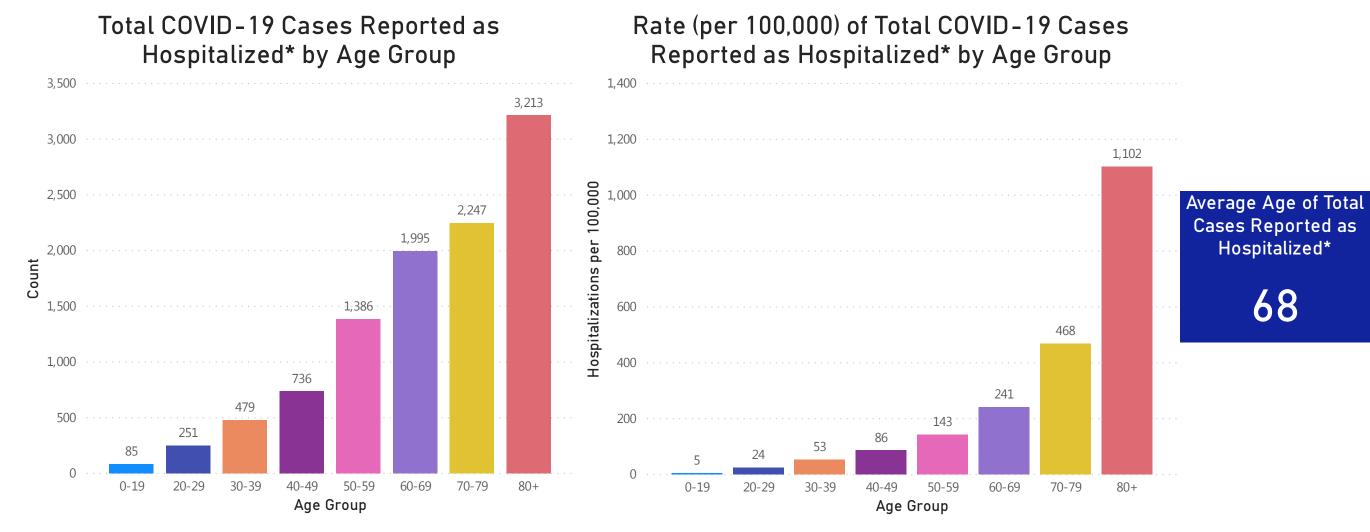

# Hospitalizations & Hospitalization Rate by Age Group

Data Sources: COVID-19 Data provided by the Bureau of Infectious Disease and Laboratory Sciences; Population Estimates 2011-2018: Small Area Population Estimates 2011-2020, version 2018; ; Tables and Figures created by the Office of Population Health.

Notes: all data are cumulative and current as of 10:00am on the date at the top of the page; \*Hospitalization refers to status at any point in time, not necessarily the current status of the patient, demographic data on hospitalized patients collected retrospectively; analysis does not include all hospitalized patients and may not add up to data totals from hospital surveys. Includes both probable and confirmed cases.