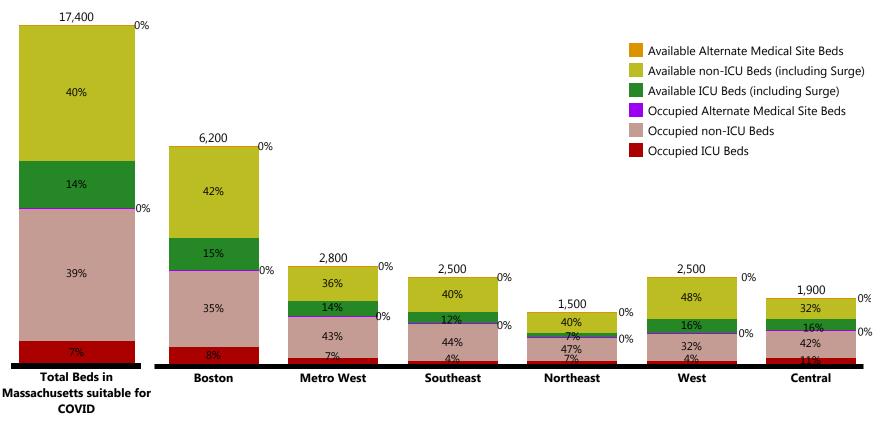

## **Total Hospital Capacity by Region**

Data collected as of 6/6/2020 5:00pm

Occupancy/ availability as reported by hospitals to DPH.

Regions shown represent EOHHS Regions. Note that total bed estimates may change day-to-day due to hospitals updating surge planning. This data includes 4,700 unstaffed surge beds. Available AMS beds may change over time