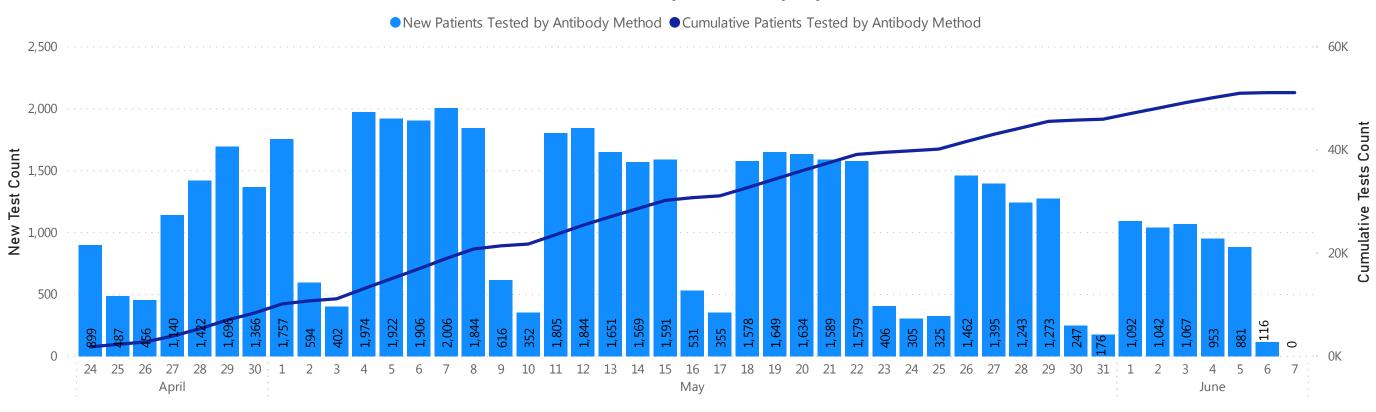

## Cases and Case Growth by County

#### Total Cases by County

Rate (per 100,000) of Total COVID-19 Cases by Date and County

Data Sources: COVID-19 Data provided by the Bureau of Infectious Disease and Laboratory Sciences; County Population Estimates 2011-2018: Small Area Population Estimates 2011-2020, version 2018, Massachusetts Department of Public Health, Bureau of Environmental Health; Tables and Figures created by the Office of Population Health.

Note: all data are cumulative and current as of 10:00am on the date at the top of the page. Includes both probable and confirmed cases.

## **Prevalence by County**

Rate (per 100,000) of Total COVID-19 Cases by County (n=103,436)\*

Data Sources: COVID-19 Data provided by the Bureau of Infectious Disease and Laboratory Sciences; Map created by the Office of Population Health; County Population Estimates 2011-2018: Small Area Population Estimates 2011-2020, version 2018, Massachusetts Department of Public Health, Bureau of Environmental Health; Note: All data are cumulative and current as of 10:00 am on the date at the top of the page. Includes probable and confirmed cases.