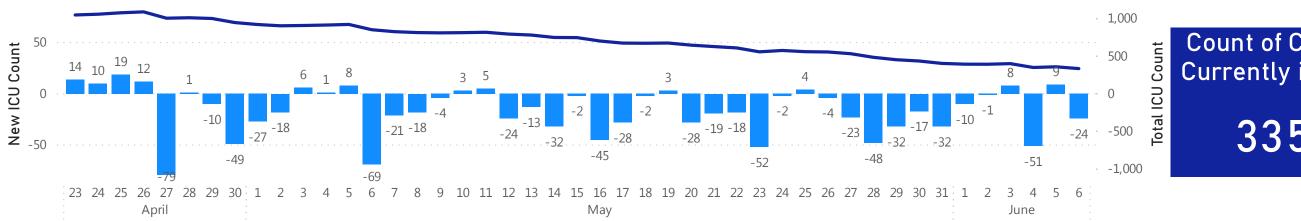

## Daily and Cumulative COVID-19 ICU and Intubations

Patients Reported in ICU with COVID-19 by Date

Changes in ICU Count by Date
 ● Total Patients in ICU

Count of Cases Currently in ICU

335

#### Patients Reported as Intubated with COVID-19 by Date

Count of Cases Currently Intubated

Data Sources: COVID-19 Data provided by the Bureau of Infectious Disease and Laboratory Sciences and MDPH survey of hospitals (hospital survey data are self-reported); Tables and Figures created by the Office of Population Health. Notes: data are current as of 12:00pm on the date at the top of the page.