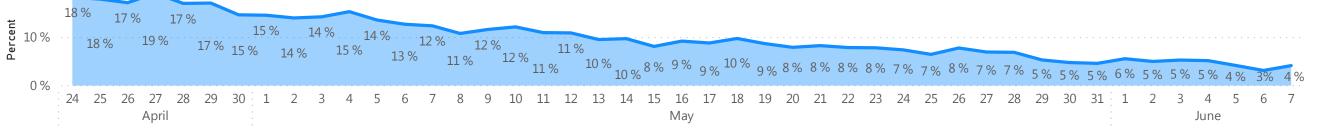

ses**

Total COVID-19 Cases To Date by Date Patient Tested or Date of Symptom Onset



Data Sources: COVID-19 Data provided by the Bureau of Infectious Disease and Laboratory Sciences; Tables and Figures created by the Office of Population Health.

Note: all data are current as of 10:00am on the date at the top of the page; \*Excludes unknown values. Data previously shown according to date report received; data now presented according to date the patient was tested. Due to lag in reporting by laboratories, counts for most recent dates are likely to be incomplete. Includes both confirmed and probable cases.



## **Testing by Date - Molecular**

Number of Patients Tested by Molecular Method by Patient Test Date



Percent of Tests By Molecular Method that are Positive by Patient Test Date



Data Sources: COVID-19 Data provided by the Bureau of Infectious Disease and Laboratory Sciences; Tables and Figures created by the Office of Population Health.

Note: all data are current as of 10:00am on the date at the top of the page. Data previously shown according to date report received; data now presented according to date the patient was tested. Due to lag in reporting by laboratories, counts for most recent dates are likely to be incomplete. Please note that some individuals have been tested by both molecular and antibody methods.

6



# **Testing by Date - Antibody**

#### Number of Patients Tested by Antibody by Patient Test Date



Data Sources: COVID-19 Data provided by the Bureau of Infectious Disease and Laboratory Sciences; Tables and Figures created by the Office of Po