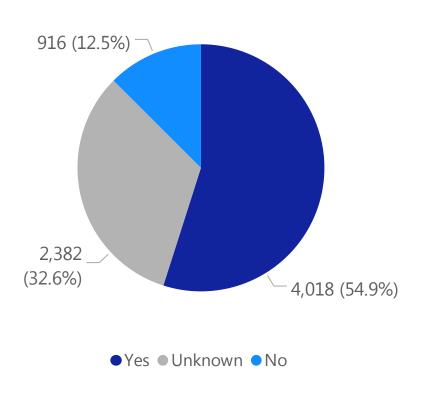

# Deaths by Sex, Previous Hospitalization, & Underlying Conditions

Total Deaths by Sex+

Total Deaths with a Previous Hospitalization\*

Total Deaths\*\* with Underlying Conditions

Data Sources: COVID-19 Data provided by the Bureau of Infectious Disease and Laboratory Sciences and the Registry of Vital Records and Statistics; Demographic data on hospitalized patients collected retrospectively; analysis does not include all hospitalized patients and may not add up to data totals from hospital survey; Tables and Figures created by the Office of Population Health.

Note: all data are cumulative and current as of 10:00am on the date at the top of the page; \*Hospitalized at any point in time, not necessarily the current status; \*\*Only includes data from deaths following completed investigation, figures are updates as additional investigations are completed; + Excludes unknown values. Includes both probable and confirmed cases.