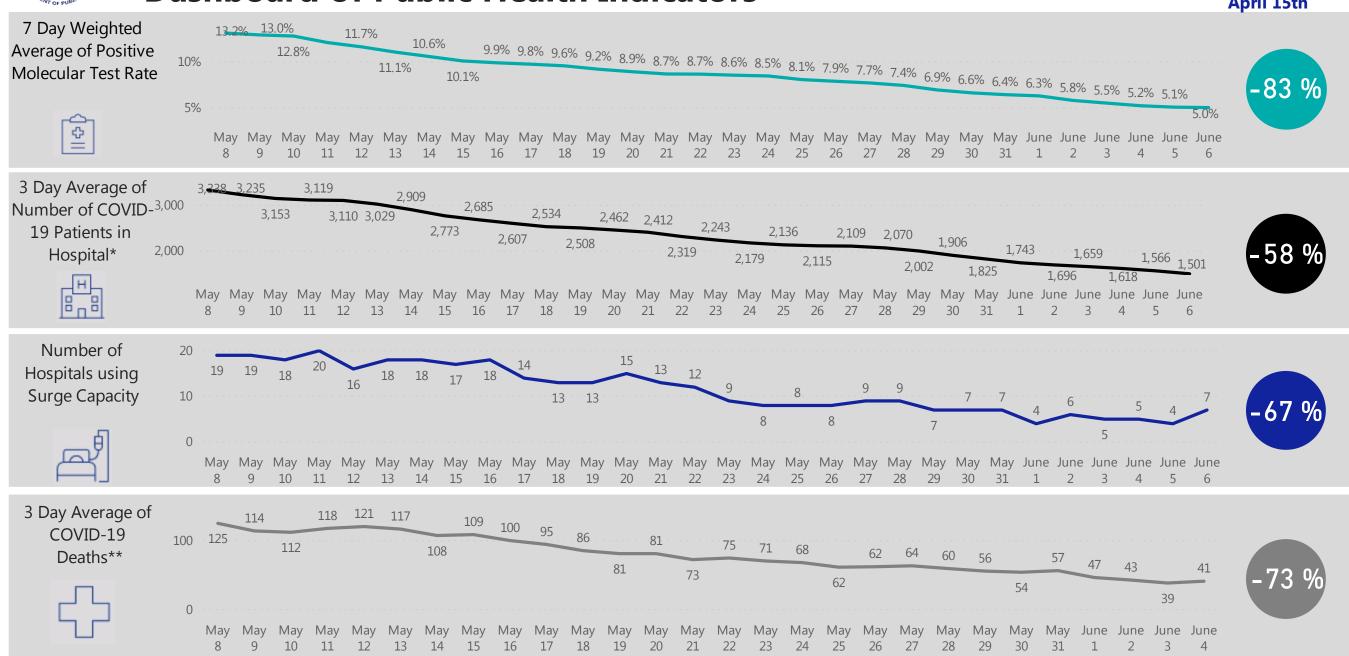

le cases.

Patients who did not have a laboratory test but whose death certificate listed COVID-19 as a cause of death are counted as probable deaths.

Probable cases are included in all counts from March 1 onward.

For more information on Confirmed and Probable case definitions, see <a href="https://cdn.ymaws.com/www.cste.org/resource/resmgr/2020ps/Interim-20-ID-01">https://cdn.ymaws.com/www.cste.org/resource/resmgr/2020ps/Interim-20-ID-01</a> COVID-19.pdf

Data Sources: COVID-19 Data provided by the Bureau of Infectious Disease and Laboratory Sciences, and the Registry of Vital Records and Statistics; Tables and Figures created by the Office of Population Health. Note: all data are current as of 10:00am.



#### **Dashboard of Public Health Indicators**

Percent Change Since
April 15th





# **Table of Contents**

| Daily and Cumulative Confirmed and Probable Cases                                    | Page 5  |
|--------------------------------------------------------------------------------------|---------|
| Testing by Date - Molecular                                                          | Page 6  |
| Testing by Date - Antibody                                                           | Page 7  |
| Cases and Case Growth by County                                                      | Page 8  |
| Prevalence by County                                                                 | Page 9  |
| Daily and Cumulative COVID-19 Hospitalizations                                       | Page 10 |
| Daily and Cumulative COVID-19 ICU and Intubations