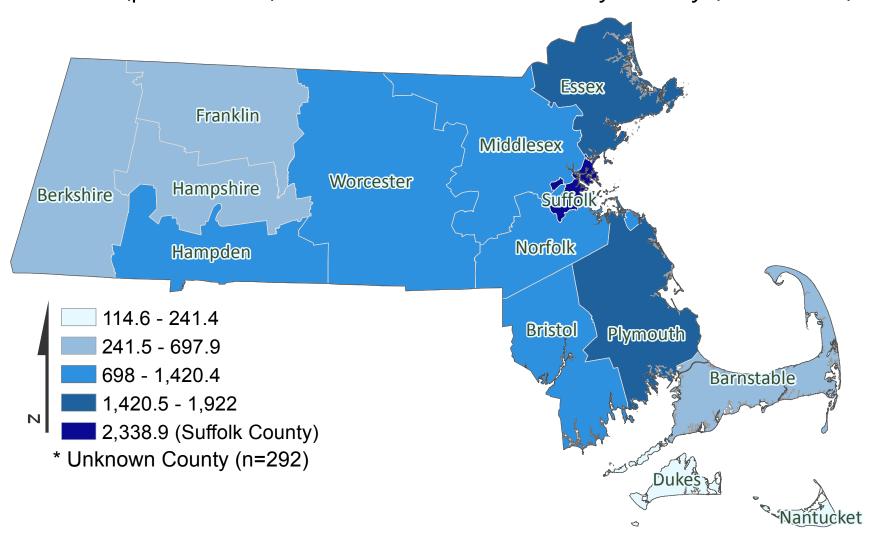

# Daily and Cumulative COVID-19 Hospitalizations

#### Patients Reported as Hospitalized\* with COVID-19 by Date

Data Sources: COVID-19 Data provided by the Bureau of Infectious Disease and Laboratory Sciences and MDPH survey of hospitals (hospital survey data are self-reported); Tables and Figures created by the Office of Population Health.

Notes: data are current as of 12:00pm on the date at the top of the page.