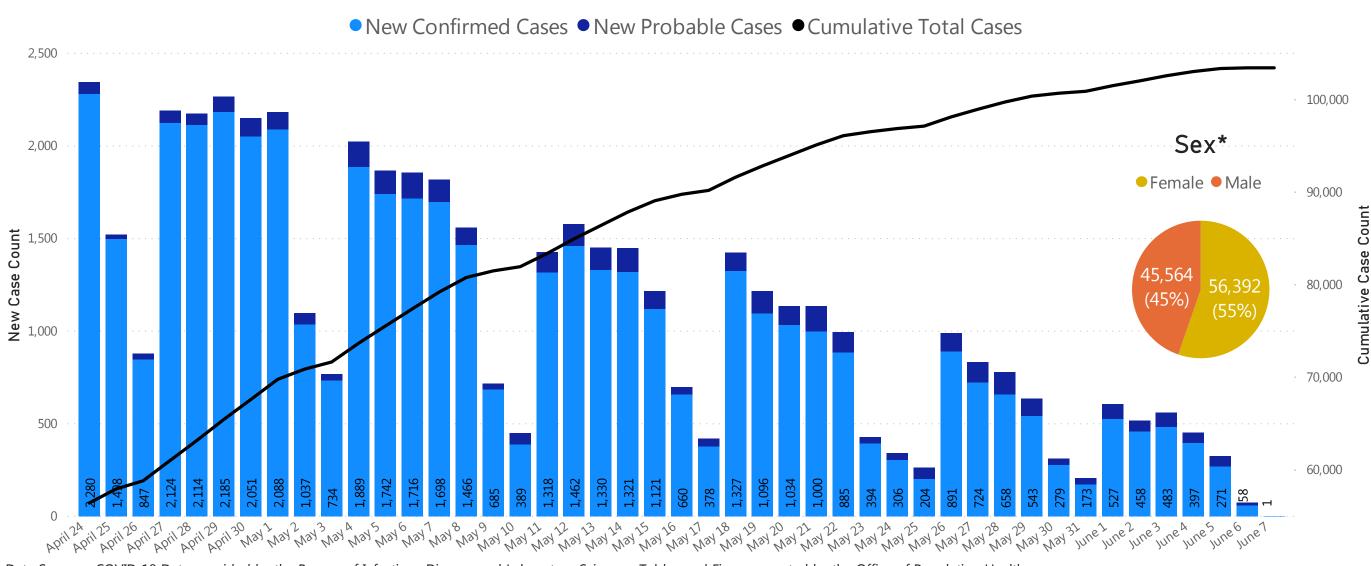

# **Daily and Cumulative Confirmed and Probable Cases**

Total COVID-19 Cases To Date by Date Patient Tested or Date of Symptom Onset

Data Sources: COVID-19 Data provided by the Bureau of Infectious Disease and Laboratory Sciences; Tables and Figures created by the Office of Population Health.

Note: all data are current as of 10:00am on the date at the top of the page; \*Excludes unknown values. Data previously shown according to date report received; data now presented according to date the patient was tested. Due to lag in reporting by laboratories, counts for most recent dates are likely to be incomplete. Includes both confirmed and probable cases.