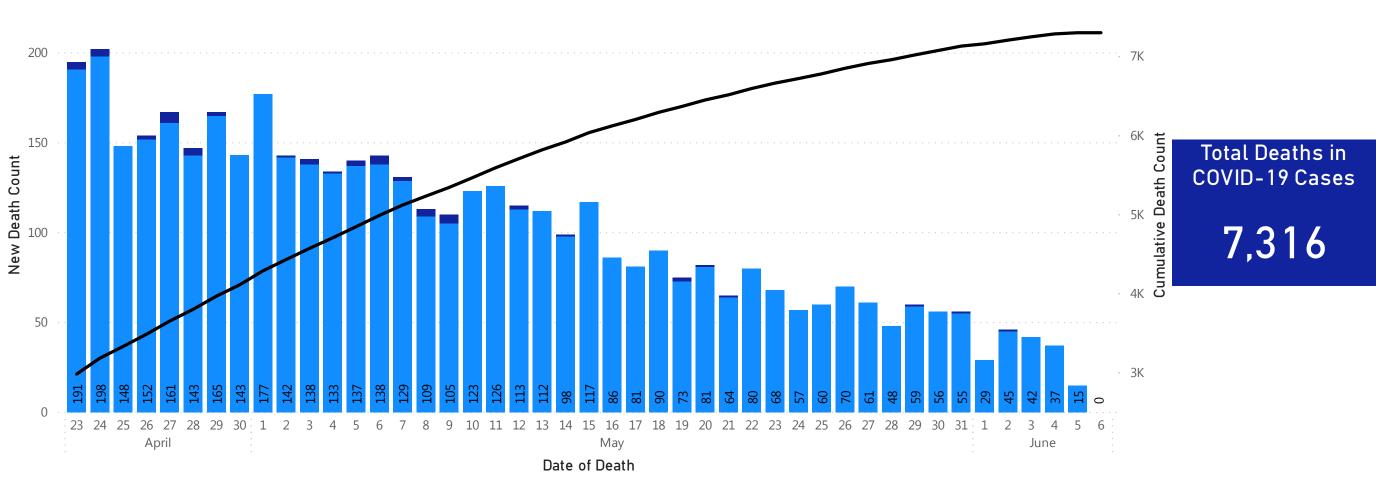

## **Daily and Cumulative Deaths**

Total Deaths\* in COVID-19 Cases by Date of Death

• New Confirmed Deaths • New Probable Deaths • Total Deaths

Data Sources: COVID-19 Data provided by the Bureau of Infectious Disease and Laboratory Sciences and the Registry of Vital Records and Statistics; Tables and Figures created by the Office of Population Health Note: all data are current as of 10:00am on the date at the top of the page; \*Counts on the trend chart do not match total number of deaths reported, as there is a several day lag in reporting by date of death. Includes both probable and confirmed cases.

New Patients
Tested by
Antibody Tests

571

**Total Cases** 

103,436

Total Deaths

7,316

Total Patients
Tested by
Molecular Tests

648,616