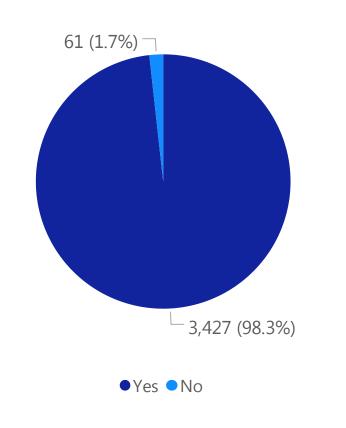

# Deaths by Sex, Previous Hospitalization, & Underlying Conditions

Total Deaths by Sex+

Total Deaths with a Previous Hospitalization\*

Total Deaths\*\* with Underlying Conditions

Data Sources: COVID-19 Data provided by the Bureau of Infectious Disease and Laboratory Sciences and the Registry of Vital Records and Statistics; Demographic data on hospitalized patients collected retrospectively; analysis does not include all hospitalized patients and may not add up to data totals from hospital survey; Tables and Figures created by the Office of Population Health.

Note: all data are cumulative and current as of 10:00am on the date at the top of the page; \*Hospitalized at any point in time, not necessarily the current status; \*\*Only includes data from deaths following completed investigation, figures are updates as additional investigations are completed; + Excludes unknown values. Includes both probable and confirmed cases.