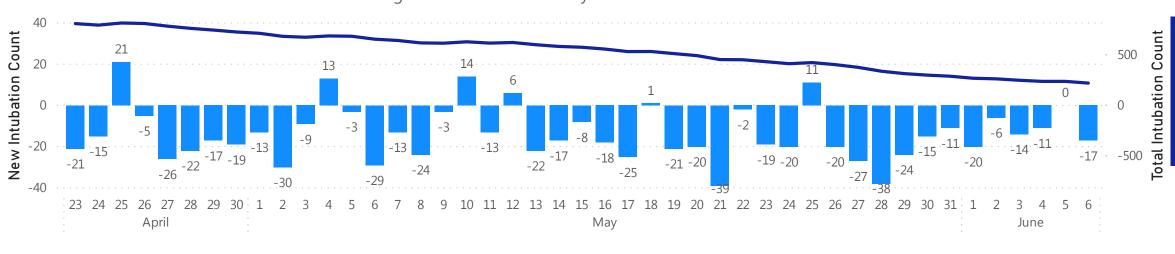

#### Patients Reported as Intubated with COVID-19 by Date

Count of Cases Currently Intubated

Data Sources: COVID-19 Data provided by the Bureau of Infectious Disease and Laboratory Sciences and MDPH survey of hospitals (hospital survey data are self-reported); Tables and Figures created by the Office of Population Health. Notes: data are current as of 12:00pm on the date at the top of the page.