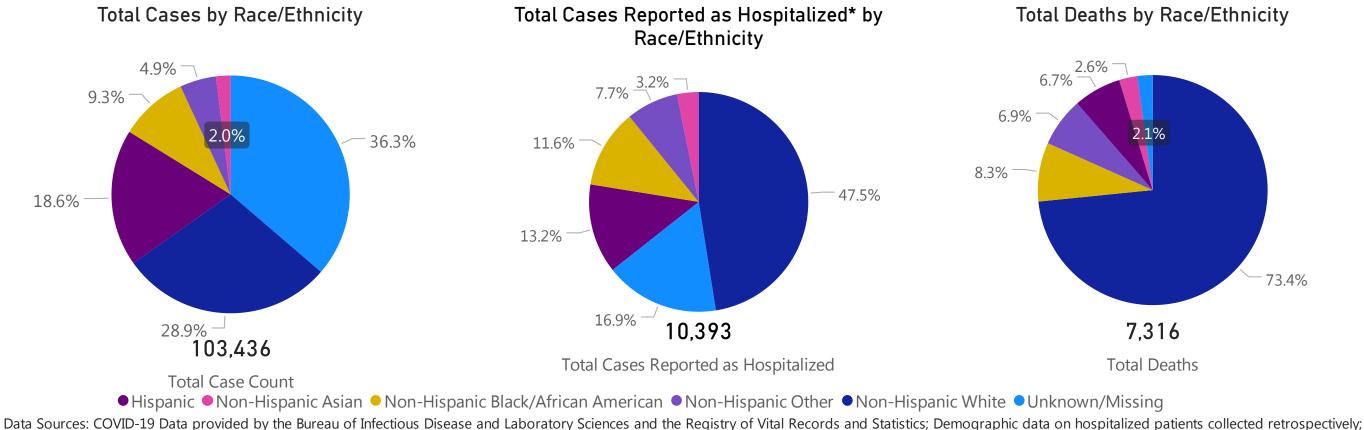

## Cases, Hospitalizations, & Deaths by Race/Ethnicity

The following caveats apply to these data:

- 1. Information on race and ethnicity is collected and reported by laboratories, healthcare providers and local boards of health and may or may not reflect self-report by the individual case.
- 2. If no information is provided by any reporter on a case's race or ethnicity, DPH classifies it as missing.
- 3. A classification of unknown indicates the reporter did not know the race and ethnicity of the individual, the individual refused to provide information, or that the originating system does not capture the information.
- 4. Other indicates multiple races or that the originating system does not capture the information.

Note: COVID-19 testing is currently conducted by dozens of private labs, hospitals, and other partners and the Department of Public Health is working with these organizations and to improve data reporting by race and ethnicity, to better understand where, and on whom, the burden of illness is falling so the Commonwealth can respond more effectively. On 4/8, the Commissioner of Public Health issued an Order related to collecting complete demographic information for all confirmed and suspected COVID-19 patients.