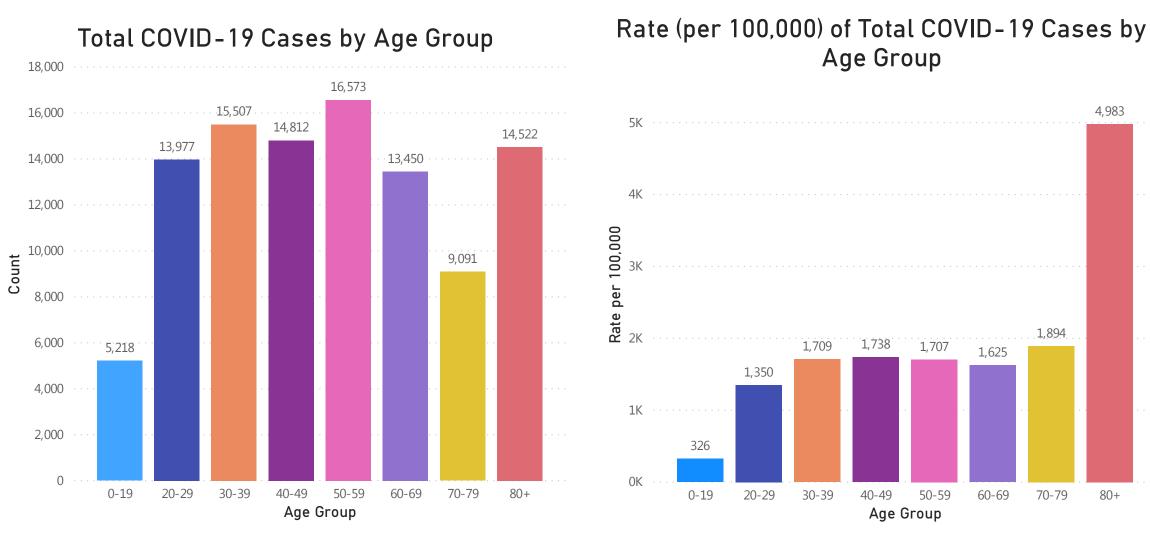

# Cases and Case Rate by Age Group

Average age of Total COVID-19

1.625

60-69

70-79

80+

Cases

Data Sources: COVID-19 Data provided by the Bureau of Infectious Disease and Laboratory Sciences, Population Estimates 2011-2018: Small Area Population Estimates 2011-2020, version 2018; Tables and Figures created by the Office of Population Health. 13

Note: all data are cumulative and current as of 10:00am on the date at the top of the page. Includes both probable and confirmed cases.